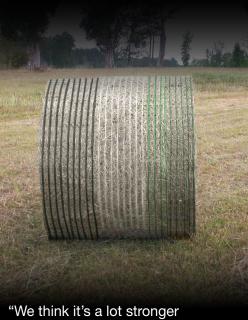

Vermeer Net and Rebel Net are produced in a unique green, black and white color scheme to Vermeer. No wondering from folks who drive by – they will know those bales were made using Vermeer Net!

"We think it's a lot stronger than any other net out there."

Danny Perfect,
Perfect Equipment