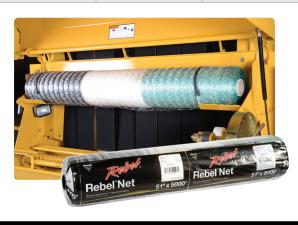

## INTRODUCING VERMEER BRAND NETWRAP!

Vermeer Balers are not only the toughest in their class; they are also the leader in speed and efficiency because everything is geared toward making the best-looking bale in the least amount of time. Meet the new partners in strength and reliability, Vermeer™ Net, available for 4' and 5' balers, and Rebel™ Net, designed for Vermeer Rebel® Series Balers.

## **REBEL NET KEY FEATURES:**

- Net designed specifically for Rebel Series Balers.
- Smaller roll length for convenient loading/unloading.
- Improved bale appearance with little net stretch.
- Optimum net spread to cover square shouldered bales from one side to the other.

| Netwrap     | Roll Width | Roll Length | Composition | Part Number |
|-------------|------------|-------------|-------------|-------------|
| Vermeer Net | 48"        | 9840'       | 100% HDPE   | 104195028   |
| Vermeer Net | 51"        | 9840'       | 100% HDPE   | 104195024   |
| Vermeer Net | 64"        | 7000'       | 100% HDPE   | 104195026   |
| Vermeer Net | 64"        | 8800'       | 100% HDPE   | 104195029   |
| Vermeer Net | 67"        | 7000'       | 100% HDPE   | 104195025   |
| Rebel Net   | 51"        | 5000'       | 100% HDPE   | 104195027   |